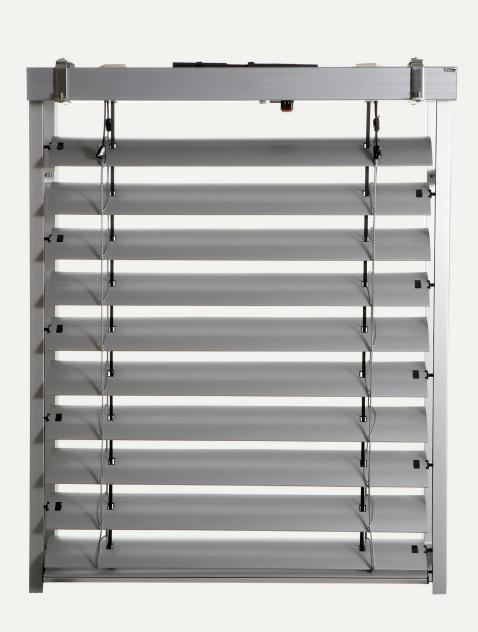

## EXTERIOR VENETIAN BLINDS SYSTEM 80

## **SPECIFICATIONS**

| HEADBOX            | Rolled steel, galvanized, 57 x 51 mm.                                                                                                                                            |
|--------------------|----------------------------------------------------------------------------------------------------------------------------------------------------------------------------------|
| BOTTOM BAR         | Extruded aluminium, 80 x 14 mm.                                                                                                                                                  |
| SIDE RAILS         | Extruded aluminium, 18 x 22 mm.                                                                                                                                                  |
| PROFILE COLOUR     | Standard anodised. Special RAL colours can be provided.                                                                                                                          |
| OPERATION          | Wand or 230V motor.                                                                                                                                                              |
| SLATS              | Rolled aluminium, 80 mm. Colour according to collection.                                                                                                                         |
| COVER BOX          | Standard anodised aluminium plate or custom-shaped as per project specifications.                                                                                                |
| GUIDING DIMENSIONS | Wand: Max. width 300 cm Max. height 300 cm. Motor: Max. width 360 cm Max. height 400 cm. Maximum width can be increased for motorised units by serial coupling of several units. |