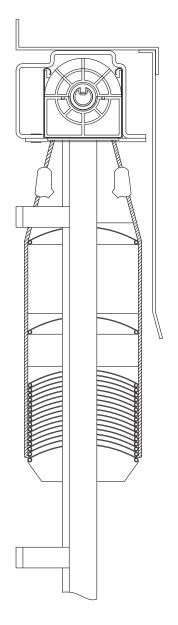

## **SPECIFICATIONS**

| HEADBOX            | Rolled steel, galvanized, 57 x 51 mm.                                                                                                                                            |
|--------------------|----------------------------------------------------------------------------------------------------------------------------------------------------------------------------------|
| BOTTOM BAR         | Extruded aluminium, 80 x 14 mm.                                                                                                                                                  |
| SIDE RAILS         | Extruded aluminium, 18 x 22 mm.                                                                                                                                                  |
| PROFILE COLOUR     | Standard anodised. Special RAL colours can be provided.                                                                                                                          |
| OPERATION          | Wand or 230V motor.                                                                                                                                                              |
| SLATS              | Rolled aluminium, 80 mm. Colour according to collection.                                                                                                                         |
| COVER BOX          | Standard anodised aluminium plate or custom-shaped as per project specifications.                                                                                                |
| GUIDING DIMENSIONS | Wand: Max. width 300 cm Max. height 300 cm. Motor: Max. width 360 cm Max. height 400 cm. Maximum width can be increased for motorised units by serial coupling of several units. |