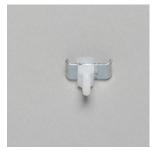

## **ATTACHMENTS**

Stopper with screw

Glider on string with 10 pcs.

Twist stopper

Glider on cord

Other attachments: On request.