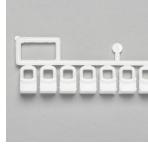

## **ATTACHMENTS**

Stopper with screw

Glider on string with 10 pcs.

Twist stopper

Glider on cord

Other attachments: On request.