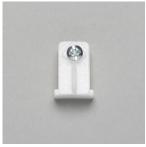

## **ATTACHMENTS**

Stopper with screw

Glider on string with 10 pcs.

Twist stopper

Glider on cord

Other attachments: On request.