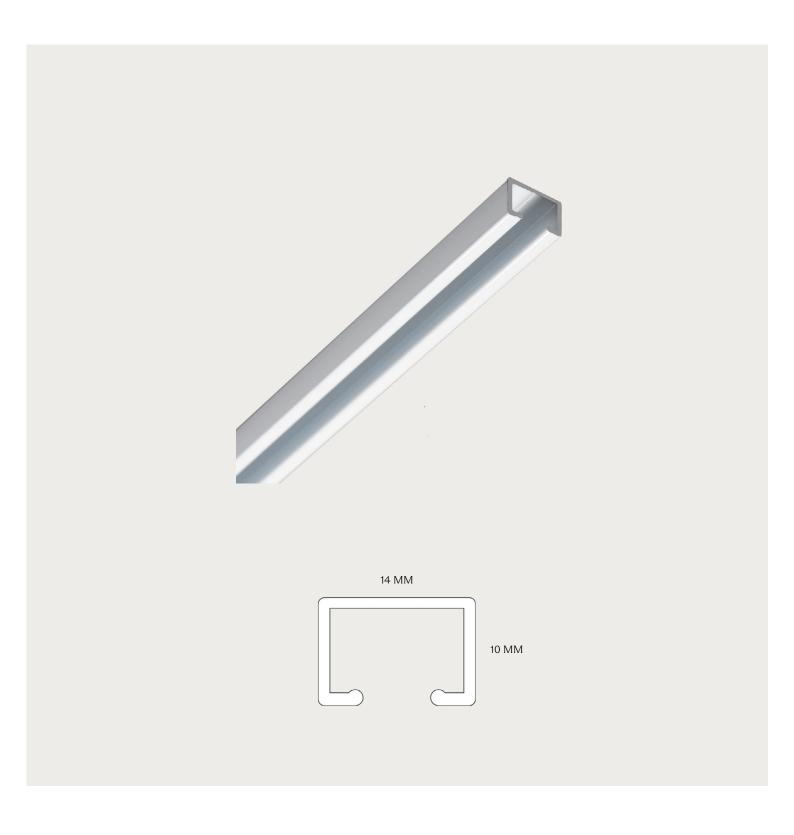

## PROFILE 1410

*Fischer* \*\*

## **SPECIFICATIONS**

| RAIL                | Extruded aluminium.                                                      |
|---------------------|--------------------------------------------------------------------------|
| DIMENSIONS          | Width 14 mm, height 10 mm.                                               |
| SYSTEM COLOUR       | Standard RAL 9010 or silver. RAL special colour is available on request. |
| MAXIMUM WIDTH       | 6 metres (depending on fabric weight).                                   |
| EXTENSION           | Not suitable.                                                            |
| CURTAIN WEIGHT      | Lightweight.                                                             |
| MIN. BENDING RADIUS | 12 cm.                                                                   |
| MOUNTING            | Ceiling: Securely mount using the holes in the rail.                     |