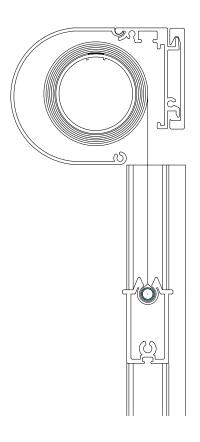

## **SPECIFICATIONS**

| CASSETTE           | Extruded aluminium, D-shaped 65 mm.                                                                                                                                                      |
|--------------------|------------------------------------------------------------------------------------------------------------------------------------------------------------------------------------------|
| BOTTOM BAR         | Extruded aluminium, 20 x 41 mm.                                                                                                                                                          |
| SIDE BAR           | Extruded aluminium, 62 x 27 mm.                                                                                                                                                          |
| PROFILE COLOUR     | Standard RAL 9010 or anodised. Special RAL colours can be provided.                                                                                                                      |
| TEXTILE            | PVC-coated fibreglass. Colour and quality according to collection.                                                                                                                       |
| OPERATION          | Tape operation or 230V motor.                                                                                                                                                            |
| GUIDING DIMENSIONS | Tape operation: Max width 200 cm Max height 180 cm.  Motor: Max width 200 cm Max height 180 cm.  Maximum width can be increased for motorised units by serial coupling of several units. |