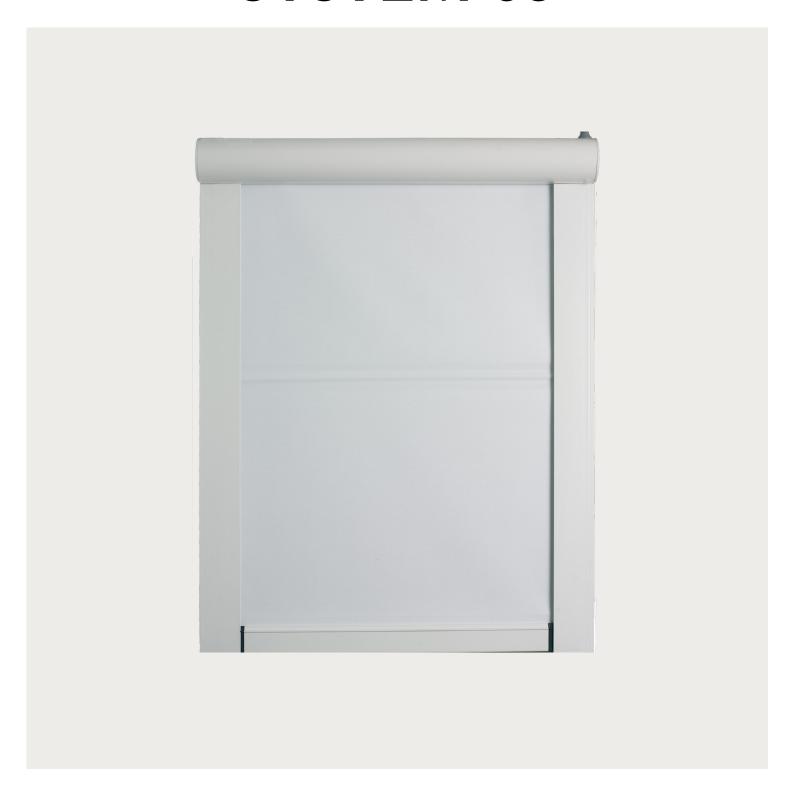

## BLACKOUT SYSTEM 65

*Fischer*<sup>®</sup>

## **SPECIFICATIONS**

| CASSETTE           | Extruded aluminium, D-shaped 65 mm.                                                                                                                                                      |
|--------------------|------------------------------------------------------------------------------------------------------------------------------------------------------------------------------------------|
| BOTTOM BAR         | Extruded aluminium, 20 x 41 mm.                                                                                                                                                          |
| SIDE BAR           | Extruded aluminium, 62 x 27 mm.                                                                                                                                                          |
| PROFILE COLOUR     | Standard RAL 9010 or anodised. Special RAL colours can be provided.                                                                                                                      |
| TEXTILE            | PVC-coated fibreglass. Colour and quality according to collection.                                                                                                                       |
| OPERATION          | Tape operation or 230V motor.                                                                                                                                                            |
| GUIDING DIMENSIONS | Tape operation: Max width 200 cm Max height 180 cm.  Motor: Max width 200 cm Max height 180 cm.  Maximum width can be increased for motorised units by serial coupling of several units. |