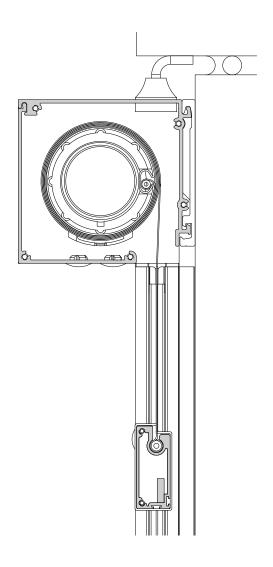

## **SPECIFICATIONS**

| CASSETTE           | Extruded aluminium, D-shaped and square, H: 95 mm, D: 102 mm.                                                                                                                                           |
|--------------------|---------------------------------------------------------------------------------------------------------------------------------------------------------------------------------------------------------|
| BOTTOM BAR         | Extruded aluminium, 20 x 48 mm.                                                                                                                                                                         |
| SIDE BAR           | Extruded aluminium, 35 x 34 mm.                                                                                                                                                                         |
| SYSTEM COLOUR      | ANODISED: Natural, WHITE: RAL 9010 gloss 70, WHITE: RAL 9010 textured, BLACK: RAL 9005 gloss 70, BLACK: RAL 9005 textured or ANTHRACITE: Noir 2100 Sable. RAL special colours are available on request. |
| TEXTILE            | PVC-coated fibreglass. Colour according to collection.                                                                                                                                                  |
| OPERATION          | 230V motor.                                                                                                                                                                                             |
| MOUNTING           | Brackets and self-supporting.                                                                                                                                                                           |
| GUIDING DIMENSIONS | Motor: Max. width 300 cm*, max. height 300 cm.                                                                                                                                                          |