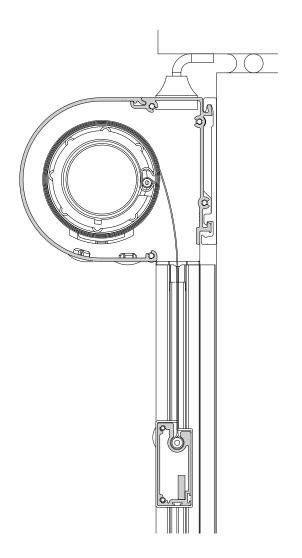

## **SPECIFICATIONS**

| CASSETTE           | Extruded aluminium, D-shaped and square, H: 95 mm, D: 102 mm.                                                                                                                                           |
|--------------------|---------------------------------------------------------------------------------------------------------------------------------------------------------------------------------------------------------|
| BOTTOM BAR         | Extruded aluminium, 20 x 48 mm.                                                                                                                                                                         |
| SIDE BAR           | Extruded aluminium, 35 x 34 mm.                                                                                                                                                                         |
| SYSTEM COLOUR      | ANODISED: Natural, WHITE: RAL 9010 gloss 70, WHITE: RAL 9010 textured, BLACK: RAL 9005 gloss 70, BLACK: RAL 9005 textured or ANTHRACITE: Noir 2100 Sable. RAL special colours are available on request. |
| TEXTILE            | PVC-coated fibreglass. Colour according to collection.                                                                                                                                                  |
| OPERATION          | 230V motor.                                                                                                                                                                                             |
| MOUNTING           | Brackets and self-supporting.                                                                                                                                                                           |
| GUIDING DIMENSIONS | Motor: Max. width 300 cm*, max. height 300 cm.                                                                                                                                                          |