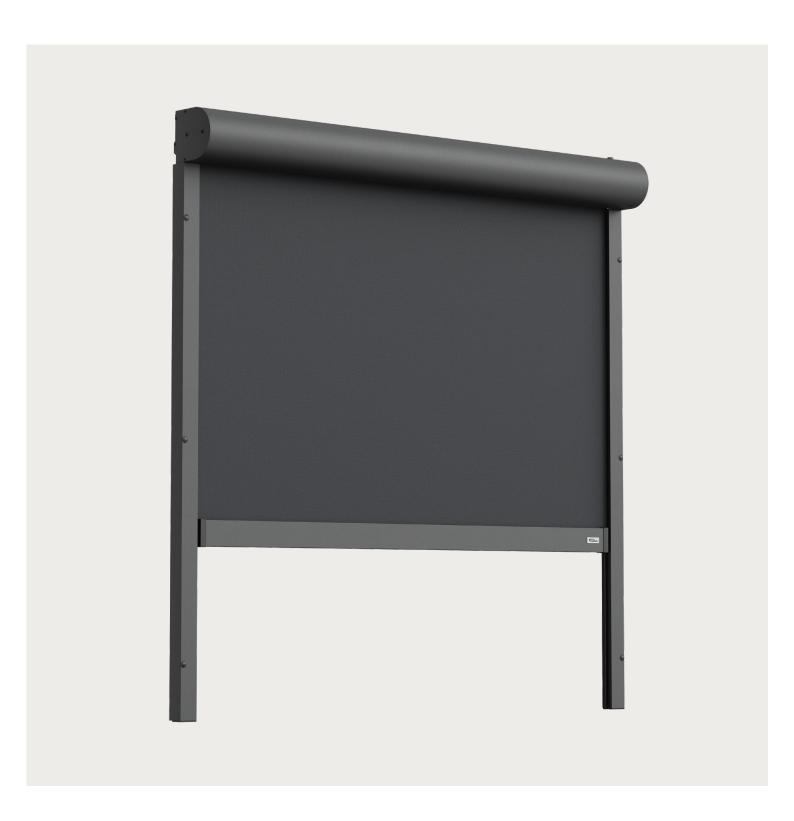

## **SPECIFICATIONS**

| CASSETTE           | Extruded aluminium, D-shaped and square, H: 95 mm, D: 102 mm.                                                                                                                                           |
|--------------------|---------------------------------------------------------------------------------------------------------------------------------------------------------------------------------------------------------|
| BOTTOM BAR         | Extruded aluminium, 20 x 48 mm.                                                                                                                                                                         |
| SIDE BAR           | Extruded aluminium, 35 x 34 mm.                                                                                                                                                                         |
| SYSTEM COLOUR      | ANODISED: Natural, WHITE: RAL 9010 gloss 70, WHITE: RAL 9010 textured, BLACK: RAL 9005 gloss 70, BLACK: RAL 9005 textured or ANTHRACITE: Noir 2100 Sable. RAL special colours are available on request. |
| TEXTILE            | PVC-coated fibreglass. Colour according to collection.                                                                                                                                                  |
| OPERATION          | 230V motor.                                                                                                                                                                                             |
| MOUNTING           | Brackets and self-supporting.                                                                                                                                                                           |
| GUIDING DIMENSIONS | Motor: Max. width 300 cm*, max. height 300 cm.                                                                                                                                                          |