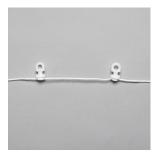

## **ATTACHMENTS**

Glider on string with 10 pcs.

Twist stopper

Glider on cord

Stopper with screw

Other attachments: On request.