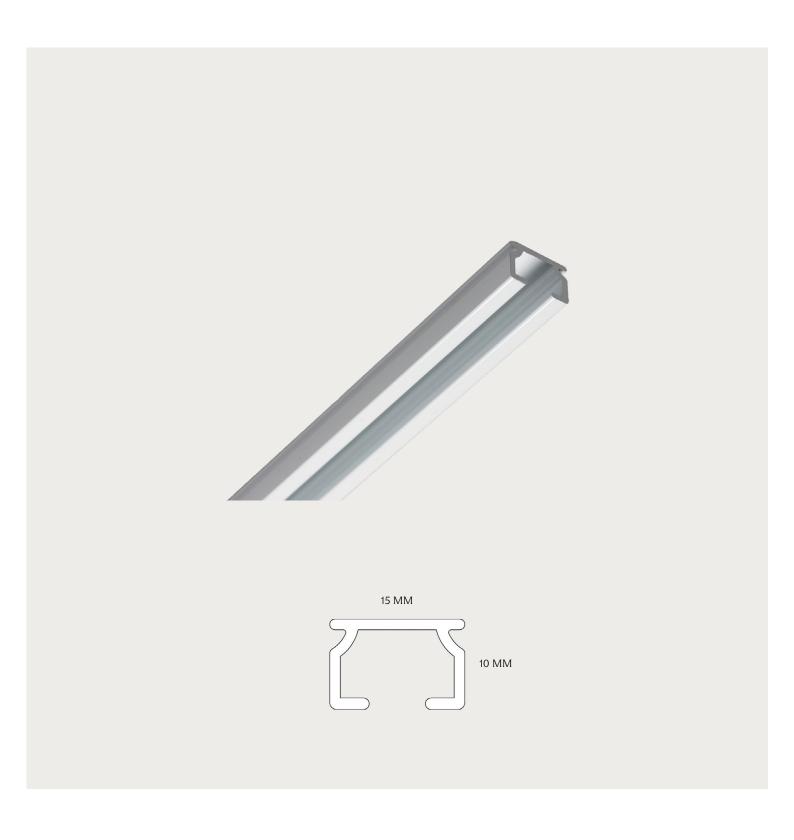

# PROFILE 1510

### **SPECIFICATIONS**

| RAIL                | Extruded aluminium.                                                                 |
|---------------------|-------------------------------------------------------------------------------------|
| DIMENSIONS          | Width 15 mm, height 10 mm.                                                          |
| SYSTEM COLOUR       | Standard RAL 9010, RAL 9005, or silver. RAL special colour is available on request. |
| MAXIMUM WIDTH       | 6 metres (depending on fabric weight).                                              |
| EXTENSION           | Not suitable.                                                                       |
| CURTAIN WEIGHT      | Lightweight.                                                                        |
| MIN. BENDING RADIUS | 12 cm.                                                                              |