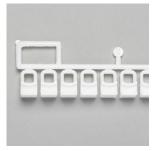

## **ATTACHMENTS**

Glider on string with 10 pcs.

Twist stopper

Glider on cord

Stopper with screw

Other attachments: On request.