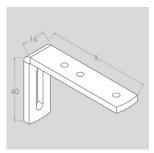

# PROFILE 1510



# Fischer

## **ATTACHMENTS**



Glider on string with 10 pcs.



Twist stopper



Glider on cord



Stopper with screw

Other attachments: On request.

### **MOUNTING**



Wall mounting bracket X= 3,5,7,9,12,14,16,20 cm

### **SPECIFICATIONS**

| RAIL                | Extruded aluminium.                                                                 |
|---------------------|-------------------------------------------------------------------------------------|
| DIMENSIONS          | Width 15 mm, height 10 mm.                                                          |
| SYSTEM COLOUR       | Standard RAL 9010, RAL 9005, or silver. RAL special colour is available on request. |
| MAXIMUM WIDTH       | 6 metres (depending on fabric weight).                                              |
| EXTENSION           | Not suitable.                                                                       |
| CURTAIN WEIGHT      | Lightweight.