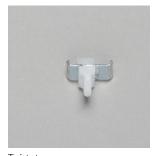

## **ATTACHMENTS**

Glider on string with 10 pcs.

Twist stopper

Glider on cord

Stopper with screw

Other attachments: On request.