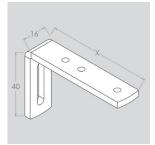

## PROFILE 2014



Fischer

## ATTACHMENTS



End piece



Cord lock



Master carrier arm





Master carrier

Other attachments: On request

## MOUNTING



Bracket for wall mounting X= 3,5,7,9,12,14,16,20 cm

## SPECIFICATIONS

| RAIL           | Extruded aluminium.                                            |
|----------------|----------------------------------------------------------------|
| DIMENSIONS     | Width 20 mm, height 14 mm.                                     |
| SYSTEM COLOUR  | Standard RAL 9010. RAL special colour is available on request. |
| MAXIMUM WIDTH  | 6 metres (depending on fabric weight).                         |
| EXTENSION      | With connecting joint.                                         |
| CURTAIN WEIGHT | Light to medium-heavy.                                         |
| OPERATION      | Cord operation.                                                |