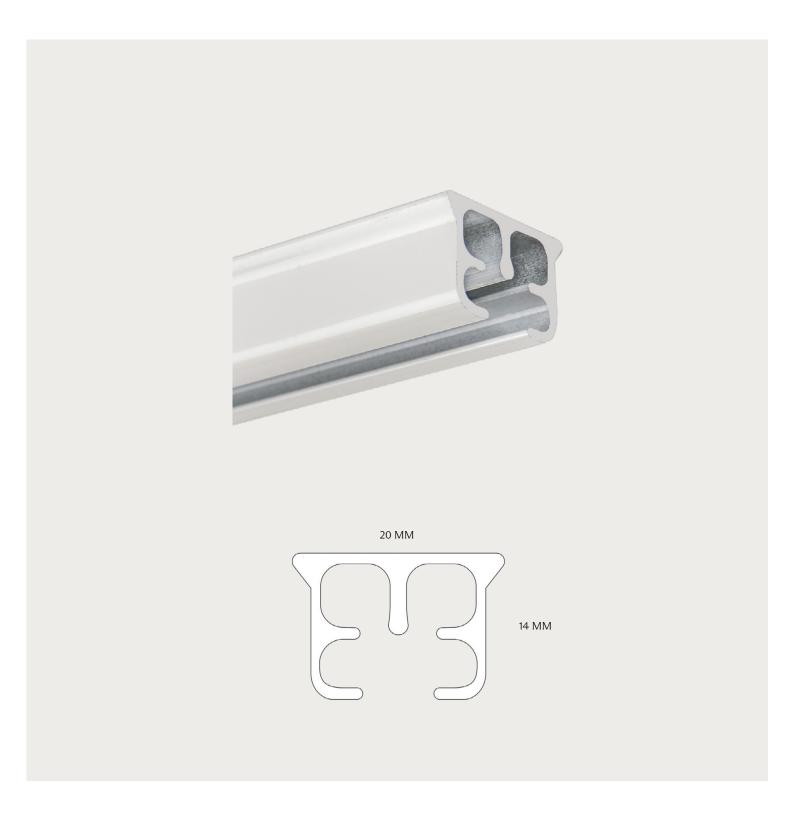

## PROFILE 2014

Fischer

## SPECIFICATIONS

| RAIL           | Extruded aluminium.                                            |
|----------------|----------------------------------------------------------------|
| DIMENSIONS     | Width 20 mm, height 14 mm.                                     |
| SYSTEM COLOUR  | Standard RAL 9010. RAL special colour is available on request. |
| MAXIMUM WIDTH  | 6 metres (depending on fabric weight).                         |
| EXTENSION      | With connecting joint.                                         |
| CURTAIN WEIGHT | Light to medium-heavy.                                         |
| OPERATION      | Cord operation.                                                |