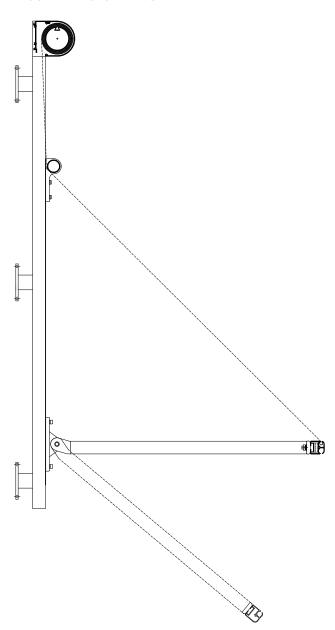

## **SPECIFICATIONS**

| CASSETTE           | Extruded aluminium, square or D-shaped, 95 mm.                                                                                               |
|--------------------|----------------------------------------------------------------------------------------------------------------------------------------------|
| FRONT BAR          | Extruded aluminium, 35 x 38 mm.                                                                                                              |
| SIDE GUIDE         | Extruded aluminium, 31 x 35 mm. Drop arms 22 x 33 mm, with built-in springs. Arm length always 70 cm.                                        |
| SYSTEM COLOUR      | Standard RAL 9010 or anodised.<br>RAL special colour is available on request.                                                                |
| TEXTILE            | 100% Scotchgard™ treated acrylic. Colour according to collection.                                                                            |
| OPERATION          | 230V motor.                                                                                                                                  |
| MOUNTING           | Wall-mounted or self-supporting.                                                                                                             |
| GUIDING DIMENSIONS | Motor: Max. width 200 cm max. height 180 cm. The maximum width can be increased for motorised systems by linking multiple awnings in series. |