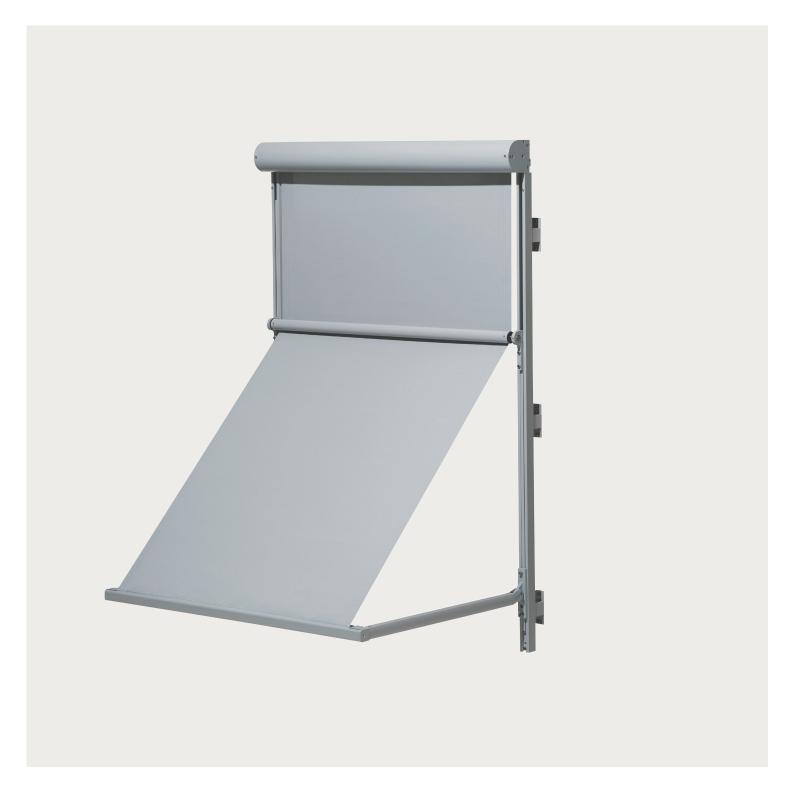

## MARKISOLETTE SYSTEM 95

*Fischer* \*\*

## MARKISOLETTE SYSTEM 95

## **SPECIFICATIONS**

| CASSETTE           | Extruded aluminium, square or D-shaped, 95 mm.                                                                                               |
|--------------------|----------------------------------------------------------------------------------------------------------------------------------------------|
| FRONT BAR          | Extruded aluminium, 35 x 38 mm.                                                                                                              |
| SIDE GUIDE         | Extruded aluminium, 31 x 35 mm. Drop arms 22 x 33 mm, with built-in springs. Arm length always 70 cm.                                        |
| SYSTEM COLOUR      | Standard RAL 9010 or anodised.<br>RAL special colour is available on request.                                                                |
| TEXTILE            | 100% Scotchgard™ treated acrylic. Colour according to collection.                                                                            |
| OPERATION          | 230V motor.                                                                                                                                  |
| MOUNTING           | Wall-mounted or self-supporting.                                                                                                             |
| GUIDING DIMENSIONS | Motor: Max. width 200 cm max. height 180 cm. The maximum width can be increased for motorised systems by linking multiple awnings in series. |