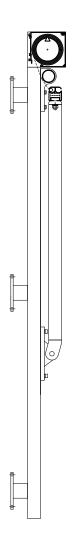

## **SPECIFICATIONS**

| CASSETTE           | Extruded aluminium, square or D-shaped, 95 mm.                                                                                               |
|--------------------|----------------------------------------------------------------------------------------------------------------------------------------------|
| FRONT BAR          | Extruded aluminium, 35 x 38 mm.                                                                                                              |
| SIDE GUIDE         | Extruded aluminium, 31 x 35 mm. Drop arms 22 x 33 mm, with built-in springs. Arm length always 70 cm.                                        |
| SYSTEM COLOUR      | Standard RAL 9010 or anodised.<br>RAL special colour is available on request.                                                                |
| TEXTILE            | 100% Scotchgard™ treated acrylic. Colour according to collection.                                                                            |
| OPERATION          | 230V motor.                                                                                                                                  |
| MOUNTING           | Wall-mounted or self-supporting.                                                                                                             |
| GUIDING DIMENSIONS | Motor: Max. width 200 cm max. height 180 cm. The maximum width can be increased for motorised systems by linking multiple awnings in series. |