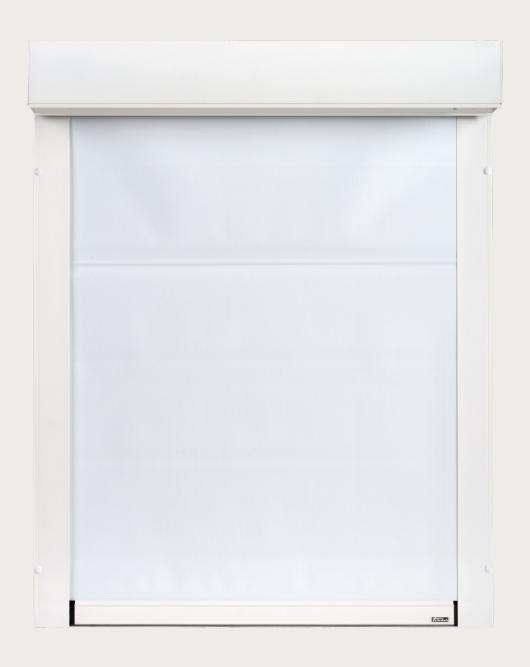

## SPECIFICATIONS

| CASSETTE           | Extruded aluminium, square 105 mm.                                                                                                    |
|--------------------|---------------------------------------------------------------------------------------------------------------------------------------|
| BOTTOM BAR         | Extruded aluminium, 20 x 41 mm.                                                                                                       |
| SIDE BAR           | Extruded aluminium, 62 x 27 mm.                                                                                                       |
| PROFILE COLOUR     | Standard RAL 9010 or anodised.<br>Special RAL colours can be provided.                                                                |
| TEXTILE            | PVC-coated fibreglass. Colour and quality according to the collection.                                                                |
| OPERATION          | 230V motor.                                                                                                                           |
| MOUNTING           | Brackets or self-supporting by side guides.                                                                                           |
| GUIDING DIMENSIONS | Motor: Max width 330 cm Max height 325 cm.<br>Maximum width can be increased for motorised units by serial coupling of several units. |