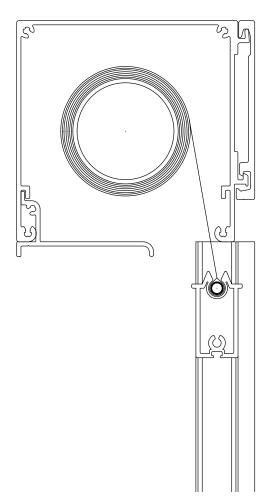

## SPECIFICATIONS

| CASSETTE           | Extruded aluminium, square 105 mm.                                                                                                    |
|--------------------|---------------------------------------------------------------------------------------------------------------------------------------|
| BOTTOM BAR         | Extruded aluminium, 20 x 41 mm.                                                                                                       |
| SIDE BAR           | Extruded aluminium, 62 x 27 mm.                                                                                                       |
| PROFILE COLOUR     | Standard RAL 9010 or anodised.<br>Special RAL colours can be provided.                                                                |
| TEXTILE            | PVC-coated fibreglass. Colour and quality according to the collection.                                                                |
| OPERATION          | 230V motor.                                                                                                                           |
| MOUNTING           | Brackets or self-supporting by side guides.                                                                                           |
| GUIDING DIMENSIONS | Motor: Max width 330 cm Max height 325 cm.<br>Maximum width can be increased for motorised units by serial coupling of several units. |