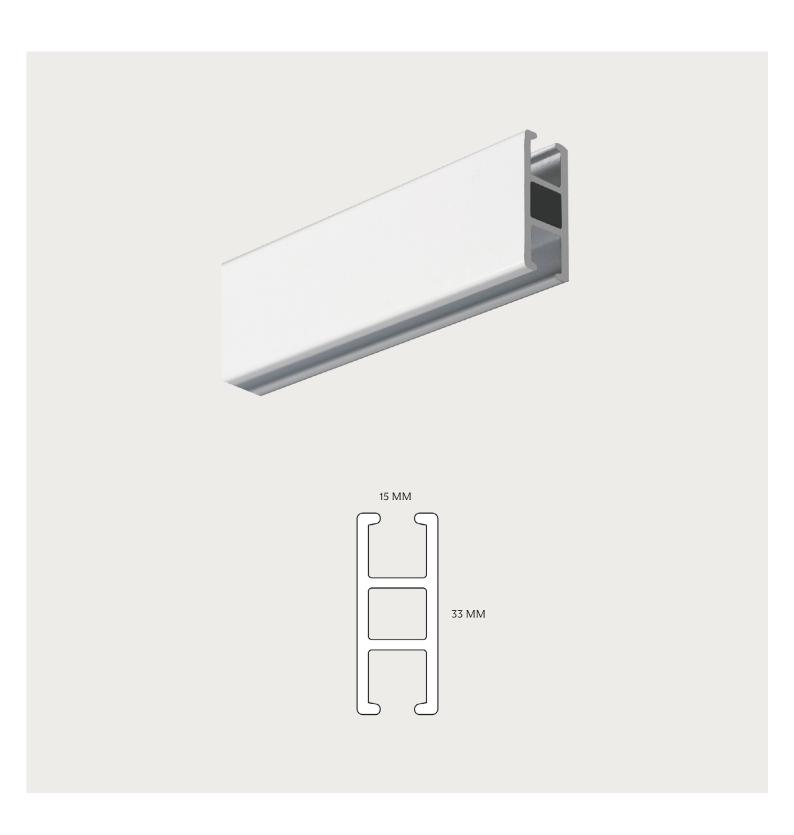

## PROFILE 1533

## **SPECIFICATIONS**

| RAIL                | Extruded aluminium.                                                                 |
|---------------------|-------------------------------------------------------------------------------------|
| DIMENSIONS          | Width 15 mm, height 33 mm.                                                          |
| SYSTEM COLOUR       | Standard RAL 9010, RAL 9005, or silver. RAL special colour is available on request. |
| MAXIMUM WIDTH       | 6 metres (depending on fabric weight).                                              |
| EXTENSION           | With connecting joint.                                                              |
| CURTAIN WEIGHT      | Light to medium-heavy.                                                              |
| MIN. BENDING RADIUS | 15 cm.                                                                              |