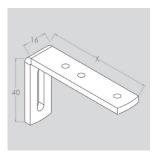

## PROFILE 1533





## **ATTACHMENTS**



Track glider



End piece



Ceiling bracket



End bracket



Suspension rod



Cover

Other attachments: On request.

## **MOUNTING**



Wall mounting bracket X= 3,5,7,9,12,14,16,20 cm

## **SPECIFICATIONS**

| RAIL                | Extruded aluminium.                                                                 |
|---------------------|-------------------------------------------------------------------------------------|
| DIMENSIONS          | Width 15 mm, height 33 mm.                                                          |
| SYSTEM COLOUR       | Standard RAL 9010, RAL 9005, or silver. RAL special colour is available on request. |
| MAXIMUM WIDTH       | 6 metres (depending on fabric weight).                                              |
| EXTENSION           | With connecting joint.                                                              |
| CURTAIN WEIGHT      | Light to medium-heavy.