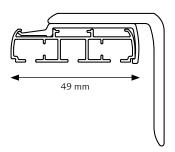

## **SPECIFICATIONS**

| 100% alumini               | 100% aluminium.                                                                                             |                                                                                                                                                                                                                     |                                                                                                                                                                                                                                                                      |
|----------------------------|-------------------------------------------------------------------------------------------------------------|---------------------------------------------------------------------------------------------------------------------------------------------------------------------------------------------------------------------|----------------------------------------------------------------------------------------------------------------------------------------------------------------------------------------------------------------------------------------------------------------------|
| Specially man              | Specially manufactured polyester strip.                                                                     |                                                                                                                                                                                                                     |                                                                                                                                                                                                                                                                      |
| 100% alumini               | 100% aluminium.                                                                                             |                                                                                                                                                                                                                     |                                                                                                                                                                                                                                                                      |
| According to               | According to the collection. Can be supplied with ready-made roller blind textile or with your own textile. |                                                                                                                                                                                                                     |                                                                                                                                                                                                                                                                      |
| Manual, cord               | Manual, cord, or motor.                                                                                     |                                                                                                                                                                                                                     |                                                                                                                                                                                                                                                                      |
| Manual:<br>Cord:<br>Motor: | Minimum width 20 cm<br>Minimum width 20 cm<br>Minimum width 65 cm                                           | Maximum width 580 cm* Maximum width 580 cm Maximum width 580 cm                                                                                                                                                     | Maximum height 400 cm<br>Maximum height 400 cm<br>Maximum height 400 cm                                                                                                                                                                                              |
|                            | Specially man  100% alumini  According to  Manual, cord,  Manual:  Cord:  Motor:                            | Specially manufactured polyester strip.  100% aluminium.  According to the collection. Can be supplied v  Manual, cord, or motor.  Manual: Minimum width 20 cm Cord: Minimum width 20 cm Motor: Minimum width 65 cm | Specially manufactured polyester strip.  100% aluminium.  According to the collection. Can be supplied with ready-made roller blind tex  Manual, cord, or motor.  Manual: Minimum width 20 cm Maximum width 580 cm*  Cord: Minimum width 20 cm Maximum width 580 cm* |