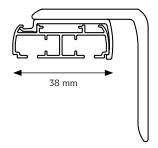

## **SPECIFICATIONS**

| 100% alumini               | 100% aluminium.                                                                                             |                                                                                                                                                                                                                     |                                                                                                                                                                                                                                                                      |
|----------------------------|-------------------------------------------------------------------------------------------------------------|---------------------------------------------------------------------------------------------------------------------------------------------------------------------------------------------------------------------|----------------------------------------------------------------------------------------------------------------------------------------------------------------------------------------------------------------------------------------------------------------------|
| Specially man              | Specially manufactured polyester strip.                                                                     |                                                                                                                                                                                                                     |                                                                                                                                                                                                                                                                      |
| 100% alumini               | 100% aluminium.                                                                                             |                                                                                                                                                                                                                     |                                                                                                                                                                                                                                                                      |
| According to               | According to the collection. Can be supplied with ready-made roller blind textile or with your own textile. |                                                                                                                                                                                                                     |                                                                                                                                                                                                                                                                      |
| Manual, cord               | Manual, cord, or motor.                                                                                     |                                                                                                                                                                                                                     |                                                                                                                                                                                                                                                                      |
| Manual:<br>Cord:<br>Motor: | Minimum width 20 cm<br>Minimum width 20 cm<br>Minimum width 65 cm                                           | Maximum width 580 cm* Maximum width 580 cm Maximum width 580 cm                                                                                                                                                     | Maximum height 400 cm<br>Maximum height 400 cm<br>Maximum height 400 cm                                                                                                                                                                                              |
|                            | Specially man  100% alumini  According to  Manual, cord,  Manual:  Cord:  Motor:                            | Specially manufactured polyester strip.  100% aluminium.  According to the collection. Can be supplied v  Manual, cord, or motor.  Manual: Minimum width 20 cm Cord: Minimum width 20 cm Motor: Minimum width 65 cm | Specially manufactured polyester strip.  100% aluminium.  According to the collection. Can be supplied with ready-made roller blind tex  Manual, cord, or motor.  Manual: Minimum width 20 cm Maximum width 580 cm*  Cord: Minimum width 20 cm Maximum width 580 cm* |