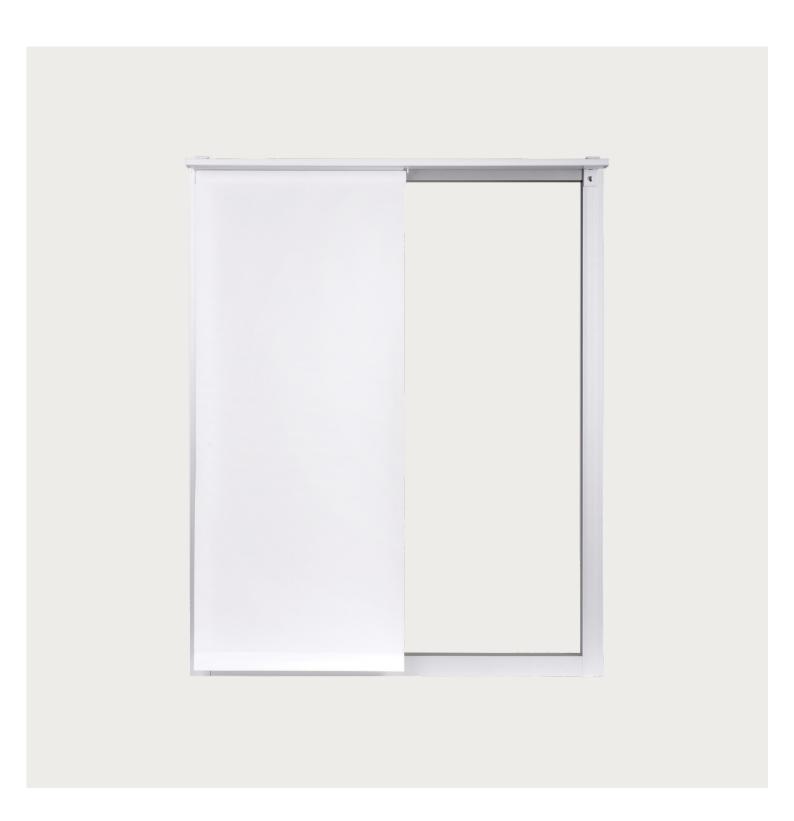

## PANEL BLINDS

Fischer panel blinds are available with a selection of fabrics mounted on an aluminium track featuring Velcro attachment. Choose between sewn-on Velcro strips or a visible top and bottom profile. Additionally, Fischer panel blinds offer various operation methods: manual, cord, or motor.