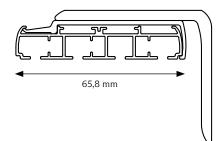

## **SPECIFICATIONS**

| 100% alumini               | 100% aluminium.                                                                                             |                                                                                                                                                                                                                     |                                                                                                                                                                                                                                                                      |
|----------------------------|-------------------------------------------------------------------------------------------------------------|---------------------------------------------------------------------------------------------------------------------------------------------------------------------------------------------------------------------|----------------------------------------------------------------------------------------------------------------------------------------------------------------------------------------------------------------------------------------------------------------------|
| Specially man              | Specially manufactured polyester strip.                                                                     |                                                                                                                                                                                                                     |                                                                                                                                                                                                                                                                      |
| 100% alumini               | 100% aluminium.                                                                                             |                                                                                                                                                                                                                     |                                                                                                                                                                                                                                                                      |
| According to               | According to the collection. Can be supplied with ready-made roller blind textile or with your own textile. |                                                                                                                                                                                                                     |                                                                                                                                                                                                                                                                      |
| Manual, cord               | Manual, cord, or motor.                                                                                     |                                                                                                                                                                                                                     |                                                                                                                                                                                                                                                                      |
| Manual:<br>Cord:<br>Motor: | Minimum width 20 cm<br>Minimum width 20 cm<br>Minimum width 65 cm                                           | Maximum width 580 cm* Maximum width 580 cm Maximum width 580 cm                                                                                                                                                     | Maximum height 400 cm<br>Maximum height 400 cm<br>Maximum height 400 cm                                                                                                                                                                                              |
|                            | Specially man  100% alumini  According to  Manual, cord,  Manual:  Cord:  Motor:                            | Specially manufactured polyester strip.  100% aluminium.  According to the collection. Can be supplied v  Manual, cord, or motor.  Manual: Minimum width 20 cm Cord: Minimum width 20 cm Motor: Minimum width 65 cm | Specially manufactured polyester strip.  100% aluminium.  According to the collection. Can be supplied with ready-made roller blind tex  Manual, cord, or motor.  Manual: Minimum width 20 cm Maximum width 580 cm*  Cord: Minimum width 20 cm Maximum width 580 cm* |