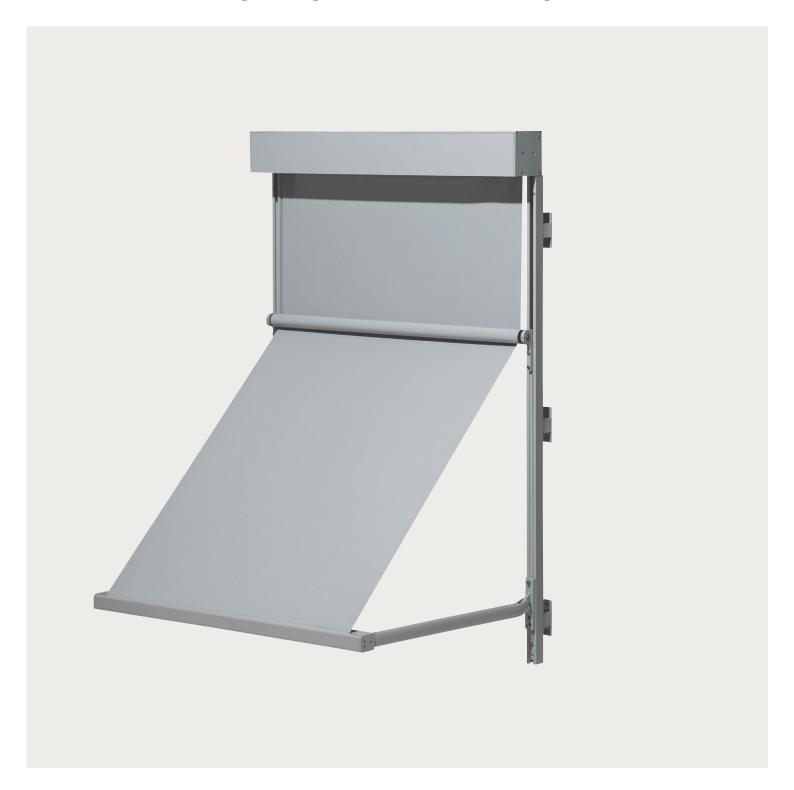

## MARKISOLETTE SYSTEM 125

*Fischer* \*\*

## MARKISOLETTE SYSTEM 125

## **SPECIFICATIONS**

| CASSETTE           | Extruded aluminium, square or D-shaped, 125 mm.                                                                                               |
|--------------------|-----------------------------------------------------------------------------------------------------------------------------------------------|
| FRONT BAR          | Extruded aluminium, 55 x 45 mm.                                                                                                               |
| SIDE GUIDE         | Extruded aluminium, 31 x 35 mm. Drop arms 22 x 33 mm, with built-in springs. Arm length always 70 cm.                                         |
| SYSTEM COLOUR      | Standard RAL 9010 or anodised.<br>RAL special colour is available on request.                                                                 |
| TEXTILE            | 100% Scotchgard™ treated acrylic. Colour according to collection.                                                                             |
| OPERATION          | 230V motor.                                                                                                                                   |
| MOUNTING           | Wall-mounted or self-supporting.                                                                                                              |
| GUIDING DIMENSIONS | Motor: Max. width 320 cm max. height 300 cm.  The maximum width can be increased for motorised systems by linking multiple awnings in series. |