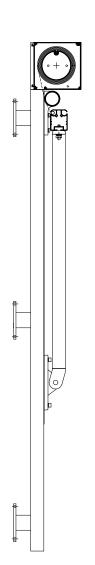

## MARKISOLETTE SYSTEM 125

*Fischer* \*\*

## MARKISOLETTE SYSTEM 125

## **SPECIFICATIONS**

| CASSETTE           | Extruded aluminium, square or D-shaped, 125 mm.                                                                                               |
|--------------------|-----------------------------------------------------------------------------------------------------------------------------------------------|
| FRONT BAR          | Extruded aluminium, 55 x 45 mm.                                                                                                               |
| SIDE GUIDE         | Extruded aluminium, 31 x 35 mm. Drop arms 22 x 33 mm, with built-in springs. Arm length always 70 cm.                                         |
| SYSTEM COLOUR      | Standard RAL 9010 or anodised.<br>RAL special colour is available on request.                                                                 |
| TEXTILE            | 100% Scotchgard™ treated acrylic. Colour according to collection.                                                                             |
| OPERATION          | 230V motor.                                                                                                                                   |
| MOUNTING           | Wall-mounted or self-supporting.                                                                                                              |
| GUIDING DIMENSIONS | Motor: Max. width 320 cm max. height 300 cm.  The maximum width can be increased for motorised systems by linking multiple awnings in series. |