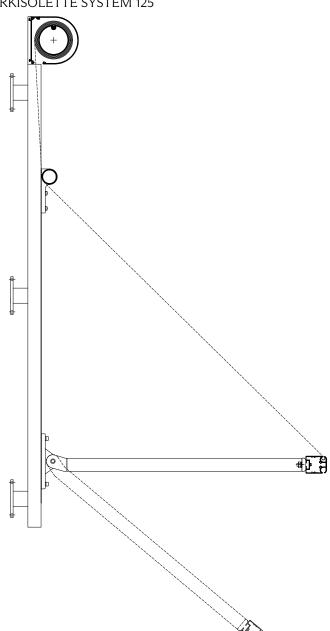

## MARKISOLETTE SYSTEM 125

*Fischer* \*\*

## MARKISOLETTE SYSTEM 125

## **SPECIFICATIONS**

| CASSETTE           | Extruded aluminium, square or D-shaped, 125 mm.                                                                                               |
|--------------------|-----------------------------------------------------------------------------------------------------------------------------------------------|
| FRONT BAR          | Extruded aluminium, 55 x 45 mm.                                                                                                               |
| SIDE GUIDE         | Extruded aluminium, 31 x 35 mm. Drop arms 22 x 33 mm, with built-in springs. Arm length always 70 cm.                                         |
| SYSTEM COLOUR      | Standard RAL 9010 or anodised.<br>RAL special colour is available on request.                                                                 |
| TEXTILE            | 100% Scotchgard™ treated acrylic. Colour according to collection.                                                                             |
| OPERATION          | 230V motor.                                                                                                                                   |
| MOUNTING           | Wall-mounted or self-supporting.                                                                                                              |
| GUIDING DIMENSIONS | Motor: Max. width 320 cm max. height 300 cm.  The maximum width can be increased for motorised systems by linking multiple awnings in series. |