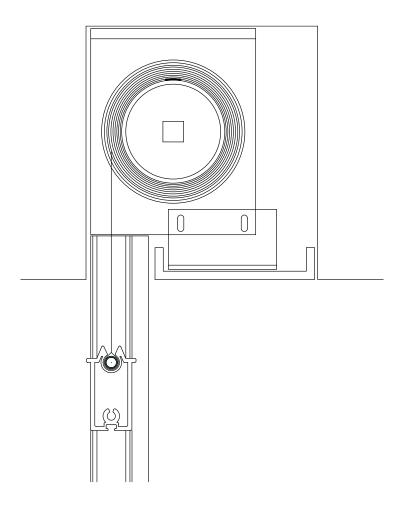

## **SPECIFICATIONS**

| CASSETTE           | Aluminium plate sealed as per the project specifications.                                                                                                                                 |
|--------------------|-------------------------------------------------------------------------------------------------------------------------------------------------------------------------------------------|
| BOTTOM BAR         | Extruded aluminium, 20 x 41 mm.                                                                                                                                                           |
| SIDE BAR           | Extruded aluminium, 62 x 27 mm.                                                                                                                                                           |
| PROFILE COLOUR     | Standard RAL 9010 or anodised. Special RAL colours can be provided.                                                                                                                       |
| TEXTILE            | PVC-coated fibreglass. Colour and quality according to collection.                                                                                                                        |
| OPERATION          | Wand or 230V motor.                                                                                                                                                                       |
| GUIDING DIMENSIONS | Wand interior: Max. width 280 cm Max. height 250 cm. Motor: Max. width 340 cm Max. height 325 cm. Maximum width can be increased for motorised units by serial coupling of several units. |