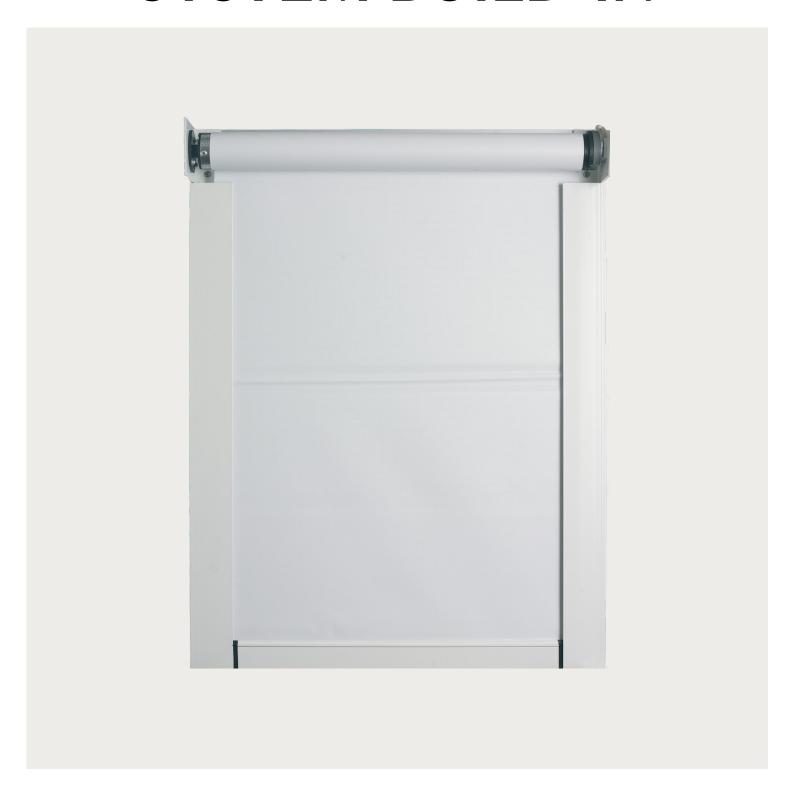

## BLACKOUT SYSTEM BUILD-IN

*Fischer* \*\*

## **SPECIFICATIONS**

| CASSETTE           | Aluminium plate sealed as per the project specifications.                                                                                                                                 |
|--------------------|-------------------------------------------------------------------------------------------------------------------------------------------------------------------------------------------|
| BOTTOM BAR         | Extruded aluminium, 20 x 41 mm.                                                                                                                                                           |
| SIDE BAR           | Extruded aluminium, 62 x 27 mm.                                                                                                                                                           |
| PROFILE COLOUR     | Standard RAL 9010 or anodised. Special RAL colours can be provided.                                                                                                                       |
| TEXTILE            | PVC-coated fibreglass. Colour and quality according to collection.                                                                                                                        |
| OPERATION          | Wand or 230V motor.                                                                                                                                                                       |
| GUIDING DIMENSIONS | Wand interior: Max. width 280 cm Max. height 250 cm. Motor: Max. width 340 cm Max. height 325 cm. Maximum width can be increased for motorised units by serial coupling of several units. |