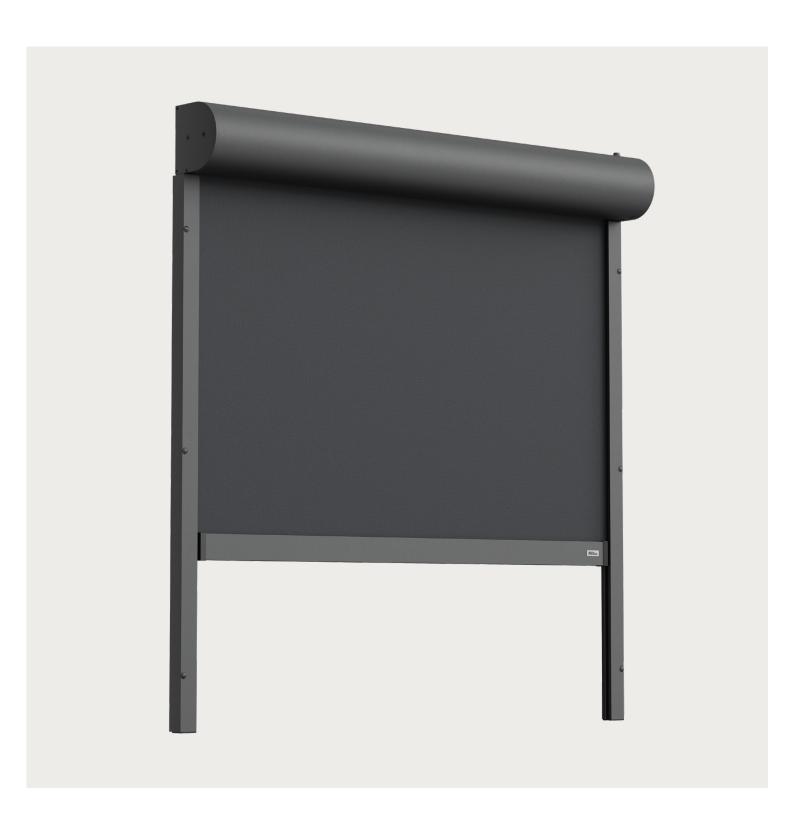

## SCREEN ZIP SZ 125

*Fischer* \*\*

## **SPECIFICATIONS**

| CASSETTE           | Extruded aluminium, D-shaped and square, H: 125 mm, D: 134 mm.                                                                                                                                          |
|--------------------|---------------------------------------------------------------------------------------------------------------------------------------------------------------------------------------------------------|
| BOTTOM BAR         | Extruded aluminium, 20 x 48 mm.                                                                                                                                                                         |
| SIDE BAR           | Extruded aluminium, 35 x 34 mm.                                                                                                                                                                         |
| SYSTEM COLOUR      | ANODISED: Natural, WHITE: RAL 9010 gloss 70, WHITE: RAL 9010 textured, BLACK: RAL 9005 gloss 70, BLACK: RAL 9005 textured or ANTHRACITE: Noir 2100 Sable. RAL special colours are available on request. |
| TEXTILE            | PVC-coated fibreglass. Colour according to collection.                                                                                                                                                  |
| OPERATION          | 230V motor.                                                                                                                                                                                             |
| MOUNTING           | Brackets or self-supporting*.                                                                                                                                                                           |
| GUIDING DIMENSIONS | Motor:  Max. width 450 cm**  Max. width 600 cm**  Max. width 300 cm**  max. height 300 cm  max. height 600 cm                                                                                           |